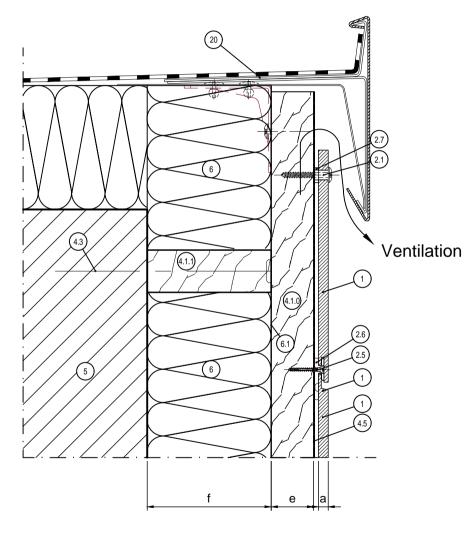

## Vertical section v5.1

|       | LEGEND:                                                |
|-------|--------------------------------------------------------|
| 1     | Trespa® PURA NFC® panel                                |
| 2.1   | Fast fix screw (SFS Intec RVS A2 4.8 x 38 mm)          |
| 2.5   | Counter sunk screw (WÜRTH 3.5 30725, AW 20)            |
| 2.6   | Universal clip                                         |
| 2.7   | Installation ring                                      |
| 4.1.0 | Vertical timber batten (min. 95 - 110 x 34 mm)         |
| 4.1.1 | Horizontal counter batten                              |
| 4.3   | Wall anchor                                            |
| 4.5   | EPDM gasket                                            |
| 5     | Wall                                                   |
| 6     | Insulation                                             |
| 6.1   | (UV resistant) breather membrane                       |
| 7     | Ventilated cavity                                      |
| 20    | Roof connecting not part of TRESPA® delivery programme |

GENERAL INFORMATION:

a Panel thickness 8 mm

e Ventilation min. 20 mm.

Recommended max. cavity depth (between rainscreen cladding and insulation): 50 mm. Ventilation inlets and outlets min. 50 cm²/m

Insulation (thickness)